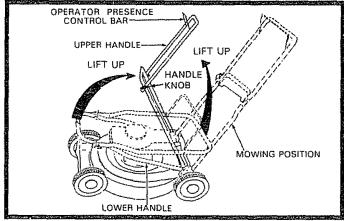

#### TO UNFOLD HANDLE

- Remove Handle Padding holding Operator Presence Control Bar to Upper Handle.
- Raise Handles until Lower Handle section locks into place in moving position (See Fig. 1).
- Raise Upper Handle section into place on Lower Handle and tighten one (1) Handle Knob.
- Your lawn mower has been shipped with Protective Handle Pads placed between the upper and lower sections of the Handle. For best lawn mower performance these Pads need to be discarded after the Handle is placed in the mowing position.
- Once the Handle is in the mowing position, remove the Handle Knob, Handle Bolt and Protective Pad from the side with the loose Handle Knob. (Make sure the other side is tight to support the Upper Handle).
- Discard the Pad and reinstall the Handle Bolt and Knob--Tighten securely.
- Loosen and remove the Handle Knob, Handle Bolt and Protective Pad from the other side and discard the Pad.
- Reinstall the Handle Bolt and Knob-Tighten securely. Now your Handles should be clamped together without the Protective Pads.
- Your Lawn Mower Handle can be adjusted for your mowing comfort. Refer to "Adjust Handle" in the Service and Adjustment Section of this manual.